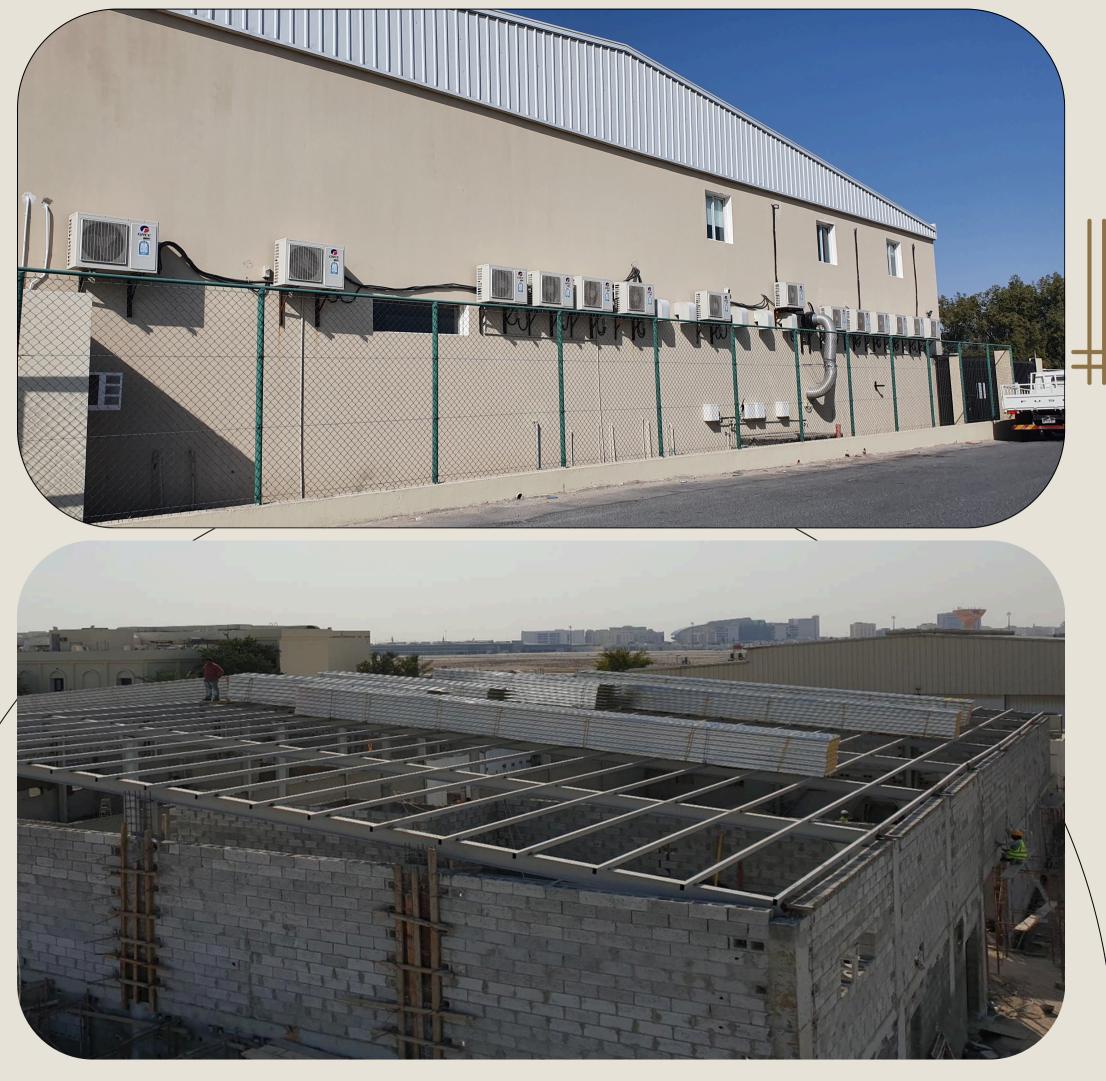

Site Work Design and Execution



## PROJECT PORTFOLIO GULE HELICOPTERS



**FULL FLIGHT SIMULATION BUILDING (2024) DESIGNING & FIT OUT BY ALMAHA TEAM Client: GULF HELICOPTERS COMPANY** 

- Architecture 2D & 3D Drawings
- Complete Details Drawings
- Execution Full turn Key Project
- MEP Fit out site Installation
- All Kinds Tiles Installations
- AC clocks installation
- AAC Solid Blocks installation
- Electrical Installation
- Water Line installation
- Painting Work
- **Epoxy Floor Painting**
- Steel Fabrication and installation
- Gypsum Celling Work
- Central Air Conditioning System
- Fire Alarm system

Signature Interior By

ALMAHA

- FM 200 GAS System
- Full Flight Simulation Training Equipment Installation
- All Kind of site work Design and Execution
- Full Concept by ALMAHA Company





MRO Workshop (2020)
DESIGNING& FIT OUT BY ALMAHA TEAM
Client: GULF HELICOPTERS

- Architecture 2D & 3D Drawings
- Complete Details Drawings
- Execution Full turn Key Project
- MEP Fit out site Installation
- All Kinds Tiles Installations
- AC clocks installation
- AAC Solid Blocks installation
- Electrical Installation
- Water Line installation
- Epoxy Floor Painting
- Painting Work
- Steel Fabrication and installation
- Gypsum Celling Work
- Central Air Conditioning System
- Fire Alarm system
- Internal external all installation
- All Kind of site work Design and Execution
- Full Concept by ALMAHA Company

# PROJECT PORTFOLIO VILLA COMPOUND





# 18 VILLA COMPOUND Client: SHEIKH OWNERSHIP

- 18 Villa Compound Complete MEP Project Supply
   & Installation
- Complete Decoration work
-