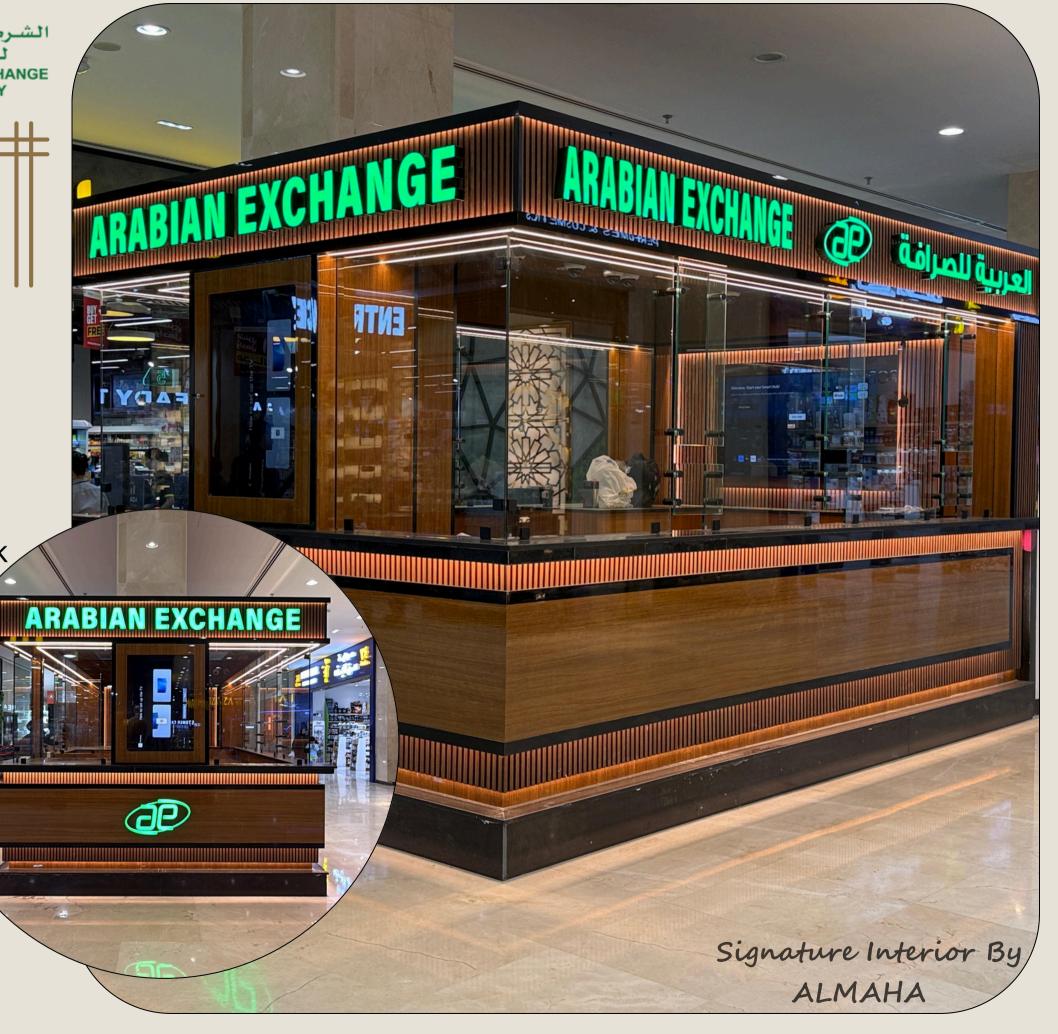

PAINTING WORK

• STEEL FABRICATION AND INSTALLATION

• TILES WORK

GYPSUM CELLING WORK

MAINTENANCE WORK

MONEY EXCHANGE (J MALL 2025)

**DESIGNING & FIT OUT by ALMAHA Team Client: ARABIAN EXCHANGE** 

- Architecture 2D & 3D Drawings
- Complete Details Drawings
- Complete Custom-Made Furniture Fabricate on site Supply & Installation
- KAINDL Board Waterproof Wood board & Table work
- CCTV system IP Type supply and Installation
- Glass Work
- Electrical Installation
- LED Light work
- LED signage Board work
- All Kinds Tiles Installations
- Complete Decoration work
- All Kind of site work Design and Execution
- Full Concept by ALMAHA Company