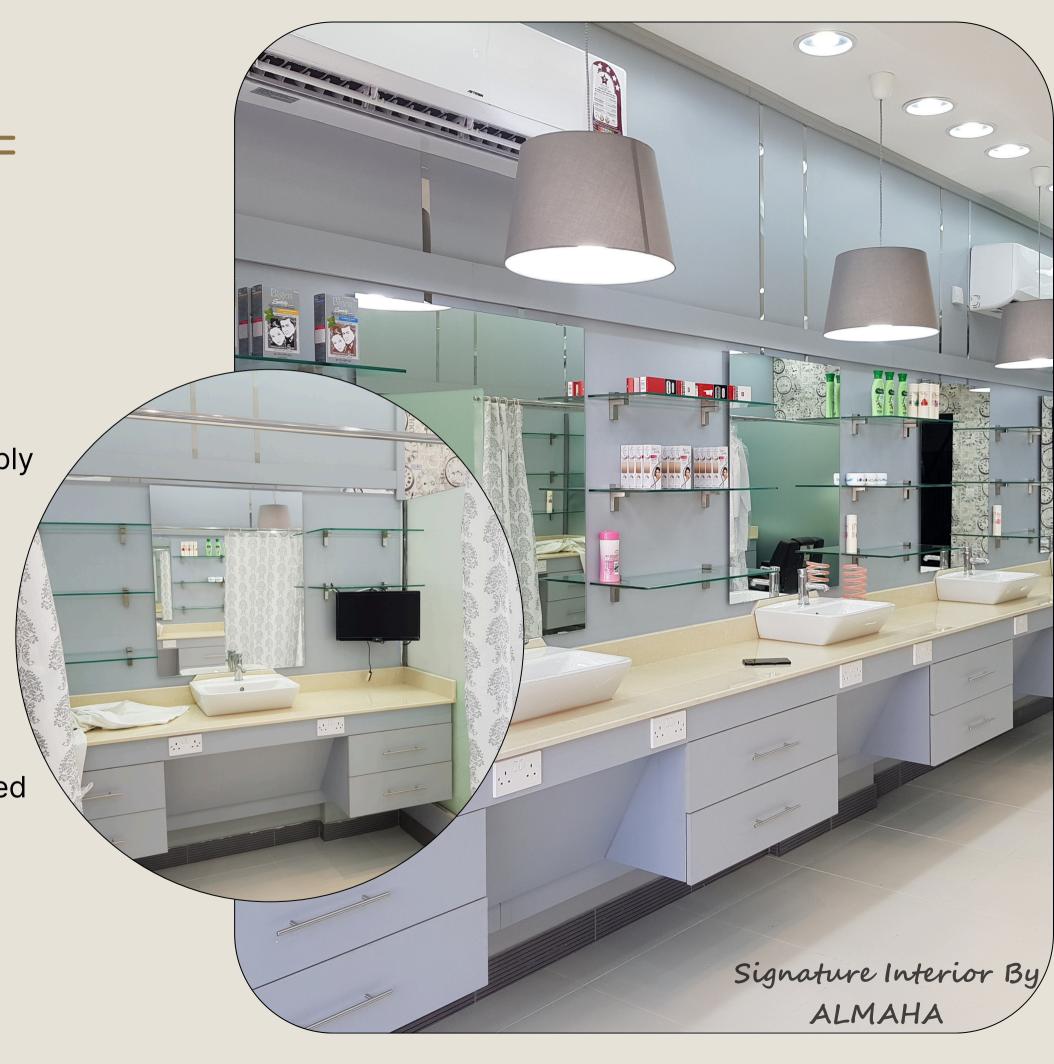

SALOON (BIN MAHMOOD BRANCH)
DESIGNING & FIT OUT by ALMAHA Team

**Client: AL RAYADA SALOON** 

Architecture 2D & 3D Drawings

• Complete Details Drawings

Complete Custom-Made Furniture Fabricate on site Supply
 & Installation

KAINDL Board Waterproof Wood board & Table work

CCTV system IP Type supply and Installation

- Glass Work
- Gypsum Celling Work
- Electrical Installation
- LED Light work

Complete Air-condition System GI Ducting & Pre insulated
 & Split Unit Fabricate on Site Supply & Installation

- Complete Decoration work
- Painting Work
- Complete MEP Job
- All Kind of site work Design and Execution
- Full Concept by ALMAHA Company

**RENOVATION WORK** 