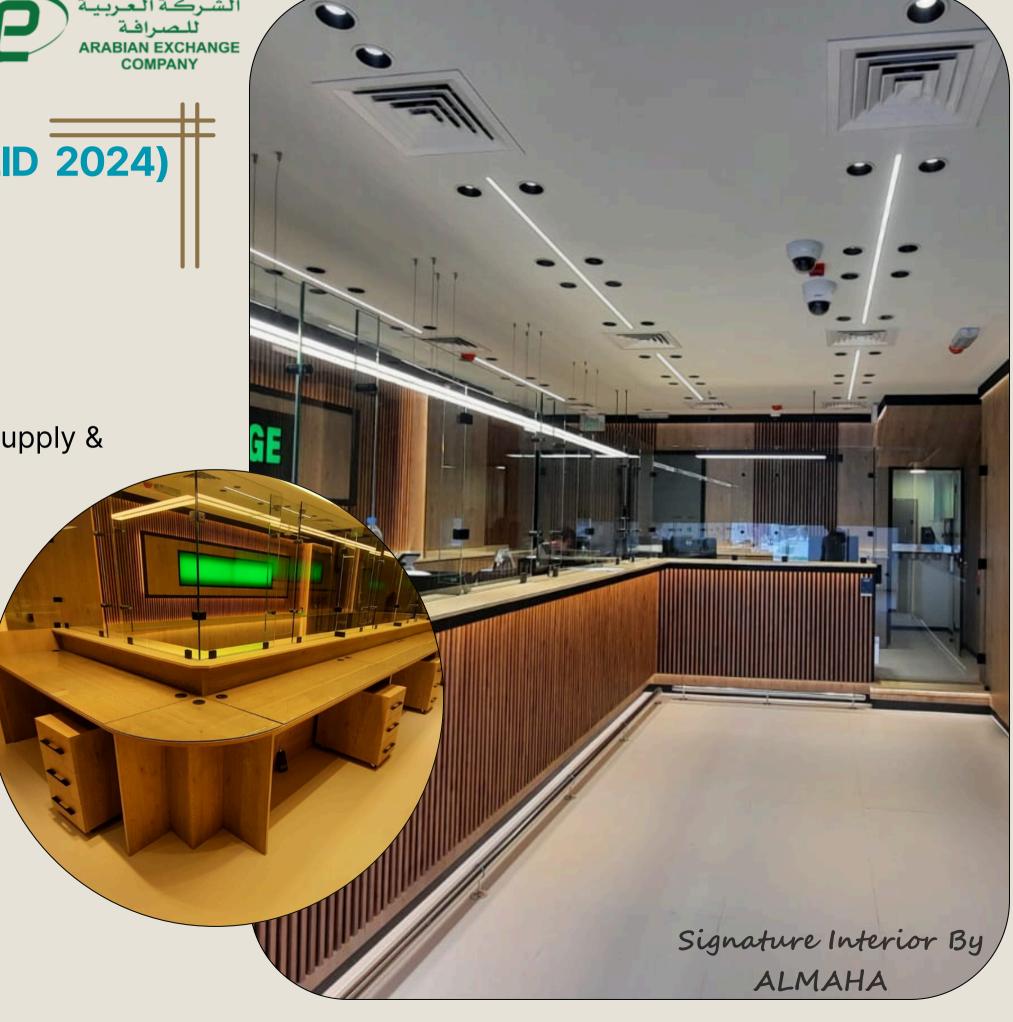

MONEY EXCHANGE (AL MEERA- AIN KHALID 2024)

**DESIGNING & FIT OUT by ALMAHA Team** 

**Client: ARABIAN EXCHANGE** 

Architecture 2D & 3D Drawings

• Complete Details Drawings

 Complete Custom-Made Furniture Fabricate on site Supply & Installation

KAINDL Board Waterproof Wood board & Table work

- CCTV system IP Type supply and Installation
- Glass Work
- Gypsum Celling Work
- Electrical Installation
- LED Light work
- LED signage Board work
- All Kinds Tiles Installations
- Complete Decoration work
- Painting Work
- Central Air Conditioning System
- All Kind of site work Design and Execution
- Full Concept by ALMAHA Company