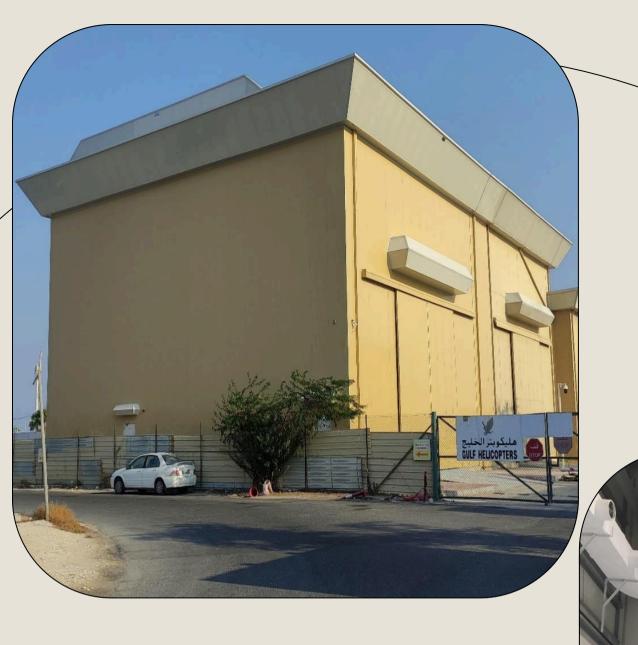

## PROJECT PORTFOLIO GULE HELICOPTERS

**FULL FLIGHT SIMULATION BUILDING (2024) DESIGNING & FIT OUT BY ALMAHA TEAM Client: GULF HELICOPTERS COMPANY** 

- Architecture 2D & 3D Drawings
- Complete Details Drawings
- Execution Full turn Key Project
- MEP Fit out site Installation
- All Kinds Tiles Installations
- AC clocks installation
- AAC Solid Blocks installation
- Electrical Installation
- Water Line installation
- Painting Work
- **Epoxy Floor Painting**
- Steel Fabrication and installation
- Gypsum Celling Work
- Central Air Conditioning System
- Fire Alarm system

PROJECT PORTFOLIO

CAR PARKING AREA
Client: GULF HELICOPTERS